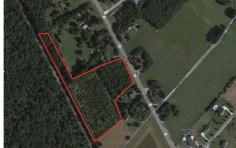

## **COMMENTS**

6.87 +/- acres. \$33,478.90/acre. Located in Tuckahoe, Upper Township in Cape May County, on the south side across from Dollar General and near Levari\'s Seafood & American Grille. Route 50 is a prominent route to the shore points of Ocean City, Strathmere & Sea Isle, with connections to Rt. 9 and Garden State Parkway. Call LA for details. Lots must be sold together...

## COMMENTS

6.87 +/- acres. \$33,478.90/acre. Located in Tuckahoe, Upper Township in Cape May County, on the south side across from Dollar General and near Levari\'s Seafood & American Grille. Route 50 is a prominent route to the shore points of Ocean City, Strathmere & Sea Isle, with connections to Rt. 9 and Garden State Parkway. Call LA for details. Lots must be sold together...