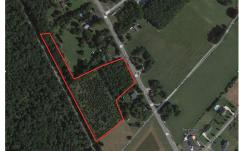

## **COMMENTS**

6.87 +/- acres. \$33,478.90/acre. Located in Tuckahoe, Upper Township in Cape May County, on the south side across from Dollar General and near Levari\'s Seafood & American Grille. Route 50 is a prominent route to the shore points of Ocean City, Strathmere & Sea Isle, with connections to Rt. 9 and Garden State Parkway. Call LA for details. Lots must be sold together...

## COMMENTS

6.87 +/- acres. \$33,478.90/acre. Located in Tuckahoe, Upper Township in Cape May County, on the south side across from Dollar General and near Levari\'s Seafood & American Grille. Route 50 is a prominent route to the shore points of Ocean City, Strathmere & Sea Isle, with connections to Rt. 9 and Garden State Parkway. Call LA for details. Lots must be sold together...