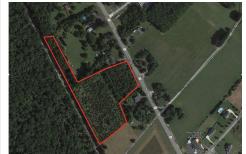

# COMMENTS

6.87 +/- acres. \$33,478.90/acre. Located in Tuckahoe, Upper Township in Cape May County, on the south side across from Dollar General and near Levari\'s Seafood & American Grille. Route 50 is a prominent route to the shore points of Ocean City, Strathmere & Sea Isle, with connections to Rt. 9 and Garden State Parkway. Call LA for details. Lots must be sold together...