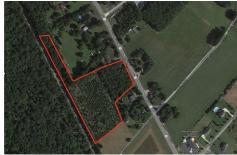

# **COMMENTS**

6.87 +/- acres. \$33,478.90/acre. Located in Tuckahoe, Upper Township in Cape May County, on the south side across from Dollar General and near Levari\'s Seafood & American Grille. Route 50 is a prominent route to the shore points of Ocean City, Strathmere & Sea Isle, with connections to Rt. 9 and Garden State Parkway. Call LA for details. Lots must be sold together...