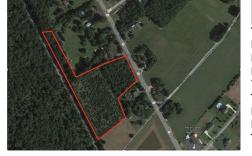

## COMMENTS

6.87 +/- acres. \$33,478.90/acre. Located in Tuckahoe, Upper Township in Cape May County, on the south side across from Dollar General and near Levari\'s Seafood & American Grille. Route 50 is a prominent route to the shore points of Ocean City, Strathmere & Sea Isle, with connections to Rt. 9 and Garden State Parkway. Call LA for details. Lots must be sold together ...