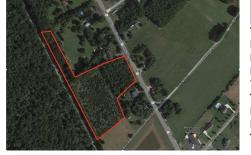

### COMMENTS

6.87 +/- acres. \$33,478.90/acre. Located in Tuckahoe, Upper Township in Cape May County, on the south side across from Dollar General and near Levaril's Seafood & American Grille. Route 50 is a prominent route to the shore points of Ocean City, Strathmere & Sea Isle, with connections to Rt. 9 and Garden State Parkway. Call LA for details. Lots must be sold together...

## COMMENTS

**Block Number** 

Listing #

Taxes

6.87 +/- acres. \$33,478.90/acre. Located in Tuckahoe, Upper Township in Cape May County, on the south side across from Dollar General and near Levaril's Seafood & American Grille. Route 50 is a prominent route to the shore points of Ocean City, Strathmere & Sea Isle, with connections to Rt. 9 and Garden State Parkway. Call LA for details. Lots must be sold together...