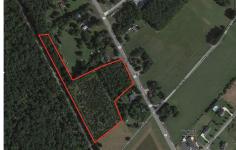

## COMMENTS

6.87 +/- acres. \$33,478.90/acre. Located in Tuckahoe, Upper Township in Cape May County, on the south side across from Dollar General and near Levari\'s Seafood & American Grille. Route 50 is a prominent route to the shore points of Ocean City, Strathmere & Sea Isle, with connections to Rt. 9 and Garden State Parkway. Call LA for details. Lots must be sold together...