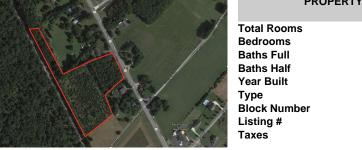

## COMMENTS

6.87 +/- acres. \$33,478.90/acre. Located in Tuckahoe, Upper Township in Cape May County, on the south side across from Dollar General and near Levaril's Seafood & American Grille. Route 50 is a prominent route to the shore points of Ocean City, Strathmere & Sea Isle, with connections to Rt. 9 and Garden State Parkway. Call LA for details. Lots must be sold together...