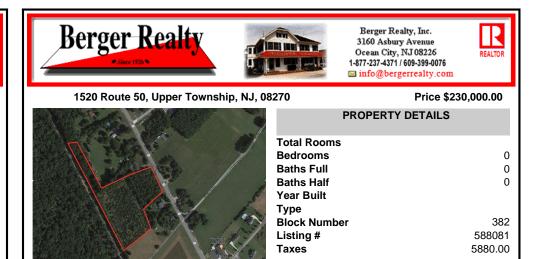

## COMMENTS

6.87 +/- acres. \$33,478.90/acre. Located in Tuckahoe, Upper Township in Cape May County, on the south side across from Dollar General and near Levaril's Seafood & American Grille. Route 50 is a prominent route to the shore points of Ocean City, Strathmere & Sea Isle, with connections to Rt. 9 and Garden State Parkway. Call LA for details. Lots must be sold together...