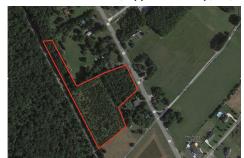

# **COMMENTS**

6.87 +/- acres. \$33,478.90/acre. Located in Tuckahoe, Upper Township in Cape May County, on the south side across from Dollar General and near Levaril's Seafood & American Grille. Route 50 is a prominent route to the shore points of Ocean City, Strathmere & Sea Isle, with connections to Rt. 9 and Garden State Parkway. Call LA for details. Lots must be sold together...

# COMMENTS

**Taxes** 

6.87 +/- acres. \$33,478.90/acre. Located in Tuckahoe, Upper Township in Cape May County, on the south side across from Dollar General and near Levari\'s Seafood & American Grille. Route 50 is a prominent route to the shore points of Ocean City, Strathmere & Sea Isle, with connections to Rt. 9 and Garden State Parkway. Call LA for details. Lots must be sold together...