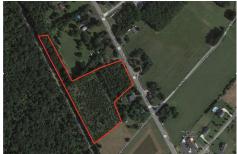

# **COMMENTS**

6.87 +/- acres. \$33,478.90/acre. Located in Tuckahoe, Upper Township in Cape May County, on the south side across from Dollar General and near Levaril's Seafood & American Grille. Route 50 is a prominent route to the shore points of Ocean City, Strathmere & Sea Isle, with connections to Rt. 9 and Garden State Parkway. Call LA for details. Lots must be sold together...

# COMMENTS

**Taxes** 

6.87 +/- acres. \$33,478.90/acre. Located in Tuckahoe, Upper Township in Cape May County, on the south side across from Dollar General and near Levari\'s Seafood & American Grille. Route 50 is a prominent route to the shore points of Ocean City, Strathmere & Sea Isle, with connections to Rt. 9 and Garden State Parkway. Call LA for details. Lots must be sold together...