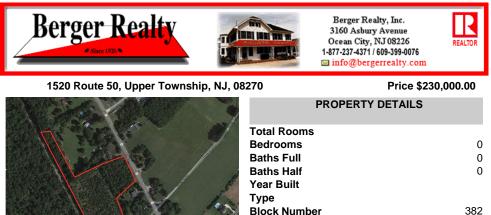

Ask for John Sweeney Berger Realty Inc 3160 Asbury Avenue, Ocean City Call: 570-620-7677 Email to: jjs@bergerrealty.com

|                                                                                                                 | PROPERTY DETAILS           |
|-----------------------------------------------------------------------------------------------------------------|----------------------------|
|                                                                                                                 | Total Rooms<br>Bedrooms 0  |
|                                                                                                                 | Baths Full 0               |
|                                                                                                                 | Baths Half 0<br>Year Built |
|                                                                                                                 | Туре                       |
|                                                                                                                 | Block Number 382           |
| mathematical and the second | Listing # 588081           |
|                                                                                                                 | <b>Taxes</b> 5880.00       |

## COMMENTS

6.87 +/- acres. \$33,478.90/acre. Located in Tuckahoe, Upper Township in Cape May County, on the south side across from Dollar General and near Levari\'s Seafood & American Grille. Route 50 is a prominent route to the shore points of Ocean City, Strathmere & Sea Isle, with connections to Rt. 9 and Garden State Parkway. Call LA for details. Lots must be sold together ...