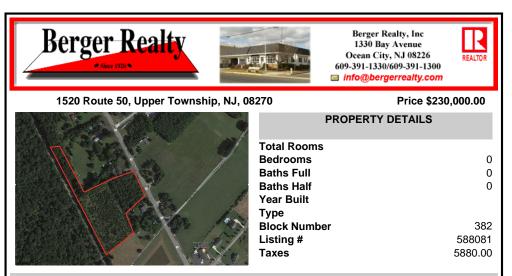

## COMMENTS

6.87 +/- acres. \$33,478.90/acre. Located in Tuckahoe, Upper Township in Cape May County, on the south side across from Dollar General and near Levari\'s Seafood & American Grille. Route 50 is a prominent route to the shore points of Ocean City, Strathmere & Sea Isle, with connections to Rt. 9 and Garden State Parkway. Call LA for details. Lots must be sold together...