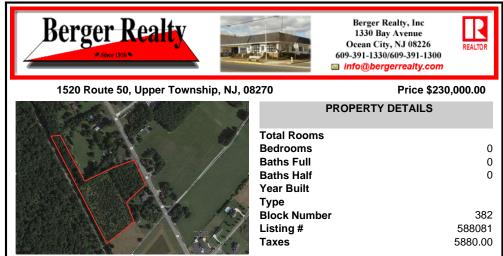

## COMMENTS

6.87 +/- acres. \$33,478.90/acre. Located in Tuckahoe, Upper Township in Cape May County, on the south side across from Dollar General and near Levaril's Seafood & American Grille. Route 50 is a prominent route to the shore points of Ocean City, Strathmere & Sea Isle, with connections to Rt. 9 and Garden State Parkway. Call LA for details. Lots must be sold together...