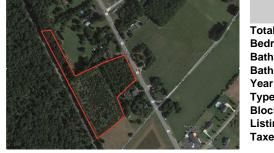

## COMMENTS

6.87 +/- acres. \$33,478.90/acre. Located in Tuckahoe, Upper Township in Cape May County, on the south side across from Dollar General and near Levaril's Seafood & American Grille. Route 50 is a prominent route to the shore points of Ocean City, Strathmere & Sea Isle, with connections to Rt. 9 and Garden State Parkway. Call LA for details. Lots must be sold together...

## COMMENTS

**Block Number** 

Listing #

Taxes

6.87 +/- acres. \$33,478.90/acre. Located in Tuckahoe, Upper Township in Cape May County, on the south side across from Dollar General and near Levaril's Seafood & American Grille. Route 50 is a prominent route to the shore points of Ocean City, Strathmere & Sea Isle, with connections to Rt. 9 and Garden State Parkway. Call LA for details. Lots must be sold together...