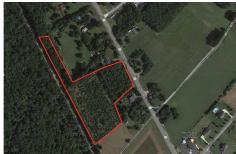

# COMMENTS

**Taxes** 

6.87 +/- acres. \$33,478.90/acre. Located in Tuckahoe, Upper Township in Cape May County, on the south side across from Dollar General and near Levari\'s Seafood & American Grille. Route 50 is a prominent route to the shore points of Ocean City, Strathmere & Sea Isle, with connections to Rt. 9 and Garden State Parkway. Call LA for details. Lots must be sold together...