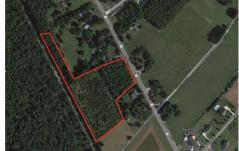

# **COMMENTS**

6.87 +/- acres. \$33,478.90/acre. Located in Tuckahoe, Upper Township in Cape May County, on the south side across from Dollar General and near Levari\'s Seafood & American Grille. Route 50 is a prominent route to the shore points of Ocean City, Strathmere & Sea Isle, with connections to Rt. 9 and Garden State Parkway. Call LA for details. Lots must be sold together...