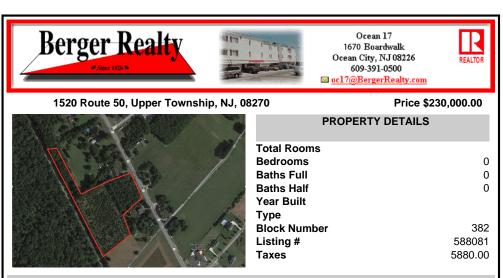

## COMMENTS

6.87 +/- acres. \$33,478.90/acre. Located in Tuckahoe, Upper Township in Cape May County, on the south side across from Dollar General and near Levaril's Seafood & American Grille. Route 50 is a prominent route to the shore points of Ocean City, Strathmere & Sea Isle, with connections to Rt. 9 and Garden State Parkway. Call LA for details. Lots must be sold together...