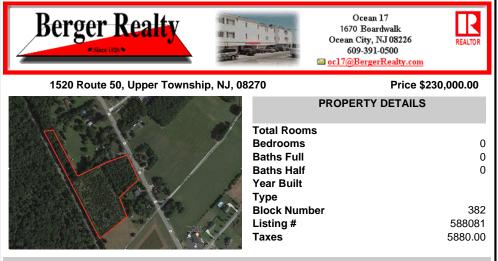

## PROPERTY FEATURES

Scan to see Property page.

Ask for Matthew Galownia Berger Realty Inc 1670 Boardwalk, Ocean City Call: 609-234-6472 Email to: gmj@bergerrealty.com

COMMENTS

6.87 +/- acres. \$33,478.90/acre. Located in Tuckahoe, Upper Township in Cape May County, on the south side across from Dollar General and near Levari\'s Seafood & American Grille. Route 50 is a prominent route to the shore points of Ocean City, Strathmere & Sea Isle, with connections to Rt. 9 and Garden State Parkway. Call LA for details. Lots must be sold together...