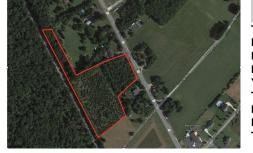

## COMMENTS

6.87 +/- acres. \$33,478.90/acre. Located in Tuckahoe, Upper Township in Cape May County, on the south side across from Dollar General and near Levari\'s Seafood & American Grille. Route 50 is a prominent route to the shore points of Ocean City, Strathmere & Sea Isle, with connections to Rt. 9 and Garden State Parkway. Call LA for details. Lots must be sold together ....

## COMMENTS

6.87 +/- acres. \$33,478.90/acre. Located in Tuckahoe, Upper Township in Cape May County, on the south side across from Dollar General and near Levari\'s Seafood & American Grille. Route 50 is a prominent route to the shore points of Ocean City, Strathmere & Sea Isle, with connections to Rt. 9 and Garden State Parkway. Call LA for details. Lots must be sold together ...