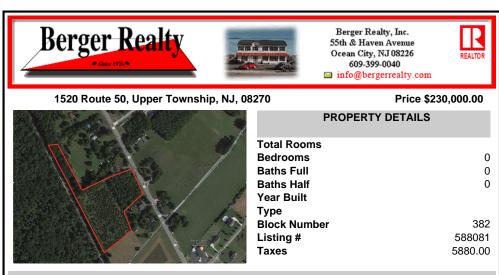

## COMMENTS

6.87 +/- acres. \$33,478.90/acre. Located in Tuckahoe, Upper Township in Cape May County, on the south side across from Dollar General and near Levaril's Seafood & American Grille. Route 50 is a prominent route to the shore points of Ocean City, Strathmere & Sea Isle, with connections to Rt. 9 and Garden State Parkway. Call LA for details. Lots must be sold together ...