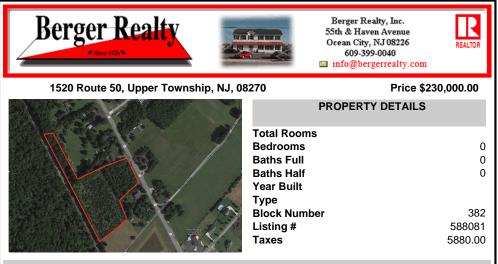

## **PROPERTY FEATURES** CONTACT

Scan to see Property page.

Ask for David P. Hadtke, Berger Realty Inc 109 E 55th St., Ocean City Call: 609-412-6592 Email to: dph@bergerrealty.com

COMMENTS

6.87 +/- acres. \$33,478.90/acre. Located in Tuckahoe, Upper Township in Cape May County, on the south side across from Dollar General and near Levaril's Seafood & American Grille. Route 50 is a prominent route to the shore points of Ocean City, Strathmere & Sea Isle, with connections to Rt. 9 and Garden State Parkway. Call LA for details. Lots must be sold together ...