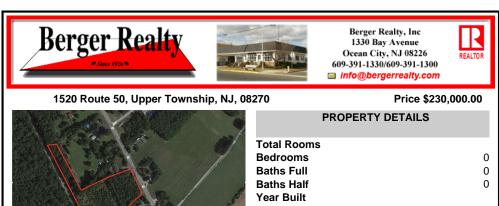

## COMMENTS

6.87 +/- acres. \$33,478.90/acre. Located in Tuckahoe, Upper Township in Cape May County, on the south side across from Dollar General and near Levaril's Seafood & American Grille. Route 50 is a prominent route to the shore points of Ocean City, Strathmere & Sea Isle, with connections to Rt. 9 and Garden State Parkway. Call LA for details. Lots must be sold together...

# PROPERTY FEATURES

Scan to see Property page.

382

588081

5880.00

Ask for Dave Zelinski Berger Realty Inc 1330 Bay Avenue, Ocean City Call: 609-425-8891 Email to: djz@bergerrealty.com

| Total Rooms<br>Bedrooms<br>Baths Full      | 0<br>0                   |
|--------------------------------------------|--------------------------|
| Baths Half<br>Year Built<br>Tuno           | 0                        |
| Type<br>Block Number<br>Listing #<br>Taxes | 382<br>588081<br>5880.00 |