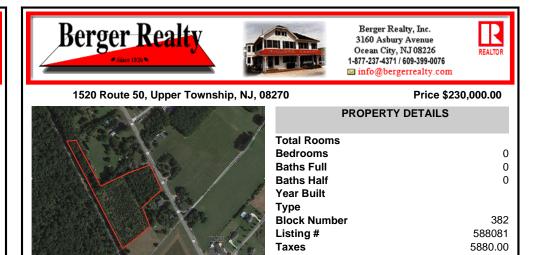

| J, 08270 |                     | Price \$        | Price \$230,000.00 |  |
|----------|---------------------|-----------------|--------------------|--|
| Se al    | Р                   | ROPERTY DETAILS | ;                  |  |
|          | Total Rooms         |                 |                    |  |
|          | Bedrooms            |                 | 0                  |  |
| 1        | Baths Full          |                 | 0                  |  |
|          | Baths Half          |                 | 0                  |  |
| F        | Year Built          |                 |                    |  |
| 10.      | Туре                |                 |                    |  |
| No.      | <b>Block Number</b> |                 | 382                |  |
| 3.8      | Listing #           |                 | 588081             |  |
| 2        | Taxes               |                 | 5880.00            |  |

## COMMENTS

6.87 +/- acres. \$33,478.90/acre. Located in Tuckahoe, Upper Township in Cape May County, on the south side across from Dollar General and near Levaril's Seafood & American Grille. Route 50 is a prominent route to the shore points of Ocean City, Strathmere & Sea Isle, with connections to Rt. 9 and Garden State Parkway. Call LA for details. Lots must be sold together...