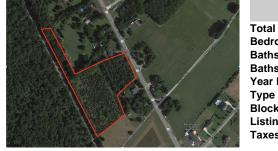

## COMMENTS

6.87 +/- acres. \$33,478.90/acre. Located in Tuckahoe, Upper Township in Cape May County, on the south side across from Dollar General and near Levaril's Seafood & American Grille. Route 50 is a prominent route to the shore points of Ocean City, Strathmere & Sea Isle, with connections to Rt. 9 and Garden State Parkway. Call LA for details. Lots must be sold together...