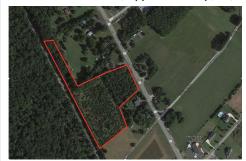

# COMMENTS

6.87 +/- acres. \$33,478.90/acre. Located in Tuckahoe, Upper Township in Cape May County, on the south side across from Dollar General and near Levari\'s Seafood & American Grille. Route 50 is a prominent route to the shore points of Ocean City, Strathmere & Sea Isle, with connections to Rt. 9 and Garden State Parkway. Call LA for details. Lots must be sold together...