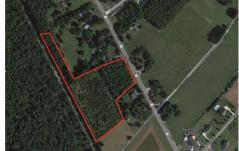

## **COMMENTS**

6.87 +/- acres. \$33,478.90/acre. Located in Tuckahoe, Upper Township in Cape May County, on the south side across from Dollar General and near Levari\'s Seafood & American Grille. Route 50 is a prominent route to the shore points of Ocean City, Strathmere & Sea Isle, with connections to Rt. 9 and Garden State Parkway. Call LA for details. Lots must be sold together...