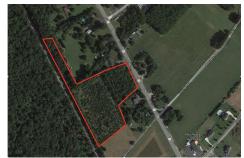

## COMMENTS

6.87 +/- acres. \$33,478.90/acre. Located in Tuckahoe, Upper Township in Cape May County, on the south side across from Dollar General and near Levari\'s Seafood & American Grille. Route 50 is a prominent route to the shore points of Ocean City, Strathmere & Sea Isle, with connections to Rt. 9 and Garden State Parkway. Call LA for details. Lots must be sold together...