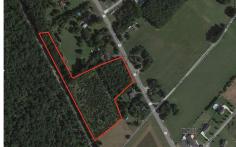

## **COMMENTS**

6.87 +/- acres. \$33,478.90/acre. Located in Tuckahoe, Upper Township in Cape May County, on the south side across from Dollar General and near Levari\'s Seafood & American Grille. Route 50 is a prominent route to the shore points of Ocean City, Strathmere & Sea Isle, with connections to Rt. 9 and Garden State Parkway. Call LA for details. Lots must be sold together...

## COMMENTS

6.87 +/- acres. \$33,478.90/acre. Located in Tuckahoe, Upper Township in Cape May County, on the south side across from Dollar General and near Levari\'s Seafood & American Grille. Route 50 is a prominent route to the shore points of Ocean City, Strathmere & Sea Isle, with connections to Rt. 9 and Garden State Parkway. Call LA for details. Lots must be sold together...