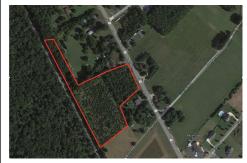

## **COMMENTS**

6.87 +/- acres. \$33,478.90/acre. Located in Tuckahoe, Upper Township in Cape May County, on the south side across from Dollar General and near Levari\'s Seafood & American Grille. Route 50 is a prominent route to the shore points of Ocean City, Strathmere & Sea Isle, with connections to Rt. 9 and Garden State Parkway. Call LA for details. Lots must be sold together...

## COMMENTS

6.87 +/- acres. \$33,478.90/acre. Located in Tuckahoe, Upper Township in Cape May County, on the south side across from Dollar General and near Levari\'s Seafood & American Grille. Route 50 is a prominent route to the shore points of Ocean City, Strathmere & Sea Isle, with connections to Rt. 9 and Garden State Parkway. Call LA for details. Lots must be sold together...