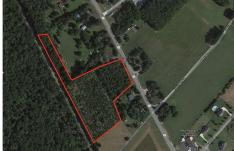

# COMMENTS

**Taxes** 

6.87 +/- acres. \$33,478.90/acre. Located in Tuckahoe, Upper Township in Cape May County, on the south side across from Dollar General and near Levaril's Seafood & American Grille. Route 50 is a prominent route to the shore points of Ocean City, Strathmere & Sea Isle, with connections to Rt. 9 and Garden State Parkway. Call LA for details. Lots must be sold together...