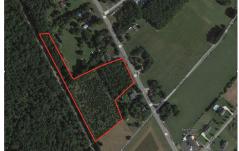

# **COMMENTS**

6.87 +/- acres. \$33,478.90/acre. Located in Tuckahoe, Upper Township in Cape May County, on the south side across from Dollar General and near Levari\'s Seafood & American Grille. Route 50 is a prominent route to the shore points of Ocean City, Strathmere & Sea Isle, with connections to Rt. 9 and Garden State Parkway. Call LA for details. Lots must be sold together...