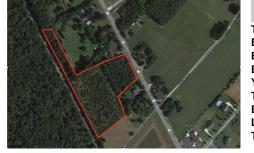

## COMMENTS

6.87 +/- acres. \$33,478.90/acre. Located in Tuckahoe, Upper Township in Cape May County, on the south side across from Dollar General and near Levaril's Seafood & American Grille. Route 50 is a prominent route to the shore points of Ocean City, Strathmere & Sea Isle, with connections to Rt. 9 and Garden State Parkway. Call LA for details. Lots must be sold together...