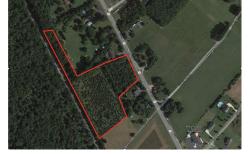

### COMMENTS

6.87 +/- acres. \$33,478.90/acre. Located in Tuckahoe, Upper Township in Cape May County, on the south side across from Dollar General and near Levari\'s Seafood & American Grille. Route 50 is a prominent route to the shore points of Ocean City, Strathmere & Sea Isle, with connections to Rt. 9 and Garden State Parkway. Call LA for details. Lots must be sold together ....

## COMMENTS

6.87 +/- acres. \$33,478.90/acre. Located in Tuckahoe, Upper Township in Cape May County, on the south side across from Dollar General and near Levari\'s Seafood & American Grille. Route 50 is a prominent route to the shore points of Ocean City, Strathmere & Sea Isle, with connections to Rt. 9 and Garden State Parkway. Call LA for details. Lots must be sold together ...