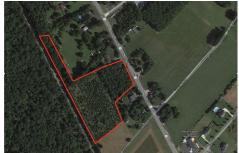

## **COMMENTS**

6.87 +/- acres. \$33,478.90/acre. Located in Tuckahoe, Upper Township in Cape May County, on the south side across from Dollar General and near Levaril's Seafood & American Grille. Route 50 is a prominent route to the shore points of Ocean City, Strathmere & Sea Isle, with connections to Rt. 9 and Garden State Parkway. Call LA for details. Lots must be sold together...

## COMMENTS

6.87 +/- acres. \$33,478.90/acre. Located in Tuckahoe, Upper Township in Cape May County, on the south side across from Dollar General and near Levaril's Seafood & American Grille. Route 50 is a prominent route to the shore points of Ocean City, Strathmere & Sea Isle, with connections to Rt. 9 and Garden State Parkway. Call LA for details. Lots must be sold together...