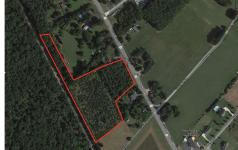

## **COMMENTS**

6.87 +/- acres. \$33,478.90/acre. Located in Tuckahoe, Upper Township in Cape May County, on the south side across from Dollar General and near Levaril's Seafood & American Grille. Route 50 is a prominent route to the shore points of Ocean City, Strathmere & Sea Isle, with connections to Rt. 9 and Garden State Parkway. Call LA for details. Lots must be sold together...

## COMMENTS

6.87 +/- acres. \$33,478.90/acre. Located in Tuckahoe, Upper Township in Cape May County, on the south side across from Dollar General and near Levaril's Seafood & American Grille. Route 50 is a prominent route to the shore points of Ocean City, Strathmere & Sea Isle, with connections to Rt. 9 and Garden State Parkway. Call LA for details. Lots must be sold together...