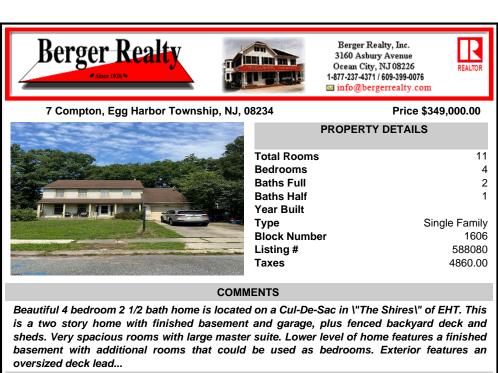

## COMMENTS

Beautiful 4 bedroom 2 1/2 bath home is located on a Cul-De-Sac in \"The Shires\" of EHT. This is a two story home with finished basement and garage, plus fenced backyard deck and sheds. Very spacious rooms with large master suite. Lower level of home features a finished basement with additional rooms that could be used as bedrooms. Exterior features an oversized deck lead...