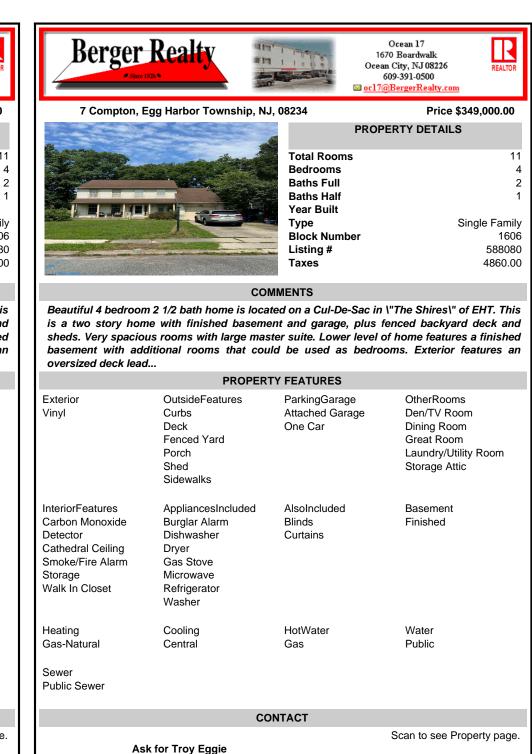

## COMMENTS

Beautiful 4 bedroom 2 1/2 bath home is located on a Cul-De-Sac in \"The Shires\" of EHT. This is a two story home with finished basement and garage, plus fenced backyard deck and sheds. Very spacious rooms with large master suite. Lower level of home features a finished basement with additional rooms that could be used as bedrooms. Exterior features an oversized deck lead...