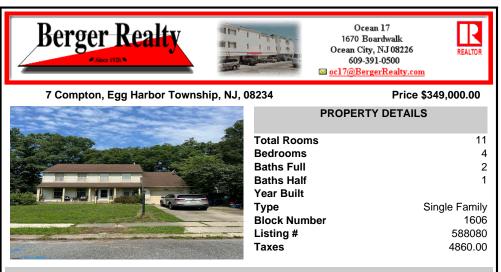

## COMMENTS

Beautiful 4 bedroom 2 1/2 bath home is located on a Cul-De-Sac in \"The Shires\" of EHT. This is a two story home with finished basement and garage, plus fenced backyard deck and sheds. Very spacious rooms with large master suite. Lower level of home features a finished basement with additional rooms that could be used as bedrooms. Exterior features an oversized deck lead...