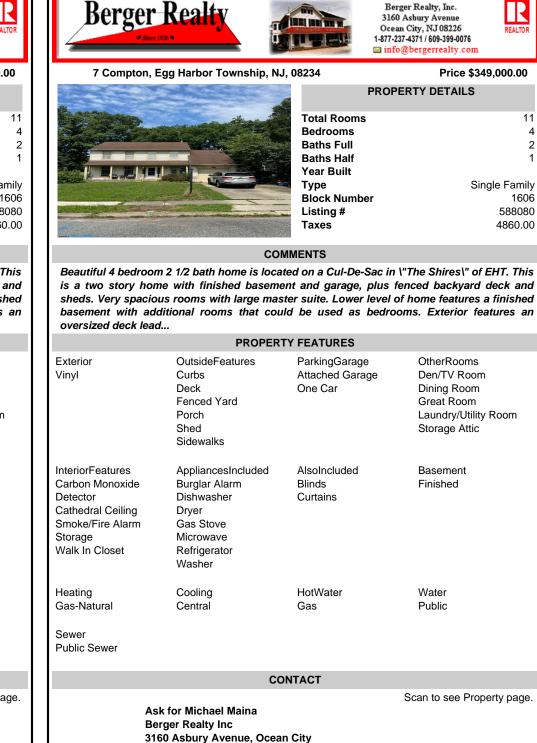

| • • •                                                                                                            |              |               |               |
|------------------------------------------------------------------------------------------------------------------|--------------|---------------|---------------|
|                                                                                                                  | PR           | OPERTY DETAIL | S             |
|                                                                                                                  | Total Rooms  |               | 11            |
|                                                                                                                  | Bedrooms     |               | 4             |
| Contraction of the                                                                                               | Baths Full   |               | 2             |
|                                                                                                                  | Baths Half   |               | 1             |
|                                                                                                                  | Year Built   |               |               |
|                                                                                                                  | Туре         |               | Single Family |
| 5                                                                                                                | Block Number |               | 1606          |
| A Tarretty man the                                                                                               | Listing #    |               | 588080        |
|                                                                                                                  | Taxes        |               | 4860.00       |
| and the second |              |               |               |

## COMMENTS

Beautiful 4 bedroom 2 1/2 bath home is located on a Cul-De-Sac in \"The Shires\" of EHT. This is a two story home with finished basement and garage, plus fenced backyard deck and sheds. Very spacious rooms with large master suite. Lower level of home features a finished basement with additional rooms that could be used as bedrooms. Exterior features an oversized deck lead...

|                                                                                                                       | PROPER                                                                                                         | TY FEATURES                                 |                                                                                                 |  |
|-----------------------------------------------------------------------------------------------------------------------|----------------------------------------------------------------------------------------------------------------|---------------------------------------------|-------------------------------------------------------------------------------------------------|--|
| Exterior<br>Vinyl                                                                                                     | OutsideFeatures<br>Curbs<br>Deck<br>Fenced Yard<br>Porch<br>Shed<br>Sidewalks                                  | ParkingGarage<br>Attached Garage<br>One Car | OtherRooms<br>Den/TV Room<br>Dining Room<br>Great Room<br>Laundry/Utility Room<br>Storage Attic |  |
| InteriorFeatures<br>Carbon Monoxide<br>Detector<br>Cathedral Ceiling<br>Smoke/Fire Alarm<br>Storage<br>Walk In Closet | AppliancesIncluded<br>Burglar Alarm<br>Dishwasher<br>Dryer<br>Gas Stove<br>Microwave<br>Refrigerator<br>Washer | AlsoIncluded<br>Blinds<br>Curtains          | Basement<br>Finished                                                                            |  |
| Heating<br>Gas-Natural<br>Sewer                                                                                       | Cooling<br>Central                                                                                             | HotWater<br>Gas                             | Water<br>Public                                                                                 |  |
| Public Sewer                                                                                                          |                                                                                                                |                                             |                                                                                                 |  |
| Be<br>31                                                                                                              | k for Michael Maina<br>rger Realty Inc<br>60 Asbury Avenue, Ocea<br>II: 609-513-8383                           | n City                                      | Scan to see Property page.                                                                      |  |