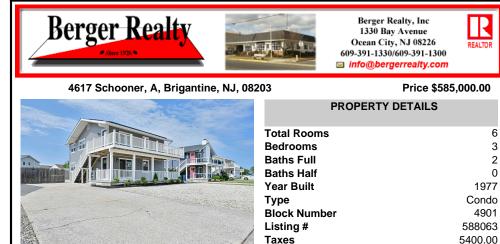

## COMMENTS

New South End condo! Wait til you see this beautifully remodeled first floor condo in two unit building on super large lot First floor features large outdoor covered front deck, new premium vinyl flooring, brand new gas heat and central air, and tastefully renovated kitchen and baths with lovely cabinetry, tile back splash and flooring, glass shower. plus outdoor shed. Pr...