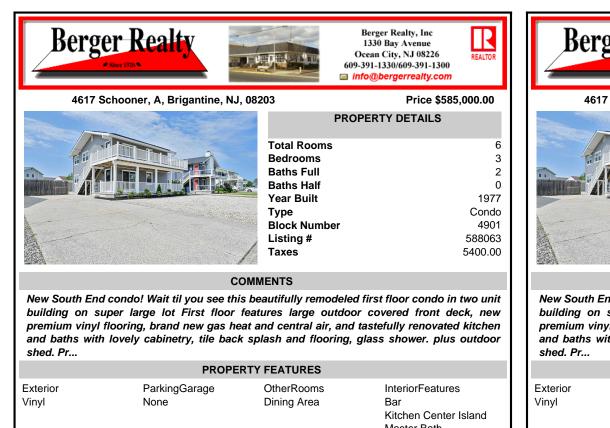

## COMMENTS

New South End condo! Wait til you see this beautifully remodeled first floor condo in two unit building on super large lot First floor features large outdoor covered front deck, new premium vinyl flooring, brand new gas heat and central air, and tastefully renovated kitchen and baths with lovely cabinetry, tile back splash and flooring, glass shower. plus outdoor shed. Pr...