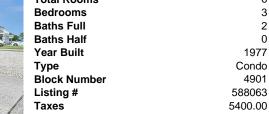

### 4617 Schooner, A, Brigantine, NJ, 08203

#### Price \$580,000.00

|                                                                                                                                                                                                                                                                                                                                                                                                                                                                                                                                                                                                                                                                                                                                                                                                                                                                                                                                                                                                                                                                                                                                                                                                                                                                                                                                                                                                                                                                                                                                                                                                                                                                                                                                                                                                                                                                                    | PROPERTY DETAILS                                                  |                          |
|------------------------------------------------------------------------------------------------------------------------------------------------------------------------------------------------------------------------------------------------------------------------------------------------------------------------------------------------------------------------------------------------------------------------------------------------------------------------------------------------------------------------------------------------------------------------------------------------------------------------------------------------------------------------------------------------------------------------------------------------------------------------------------------------------------------------------------------------------------------------------------------------------------------------------------------------------------------------------------------------------------------------------------------------------------------------------------------------------------------------------------------------------------------------------------------------------------------------------------------------------------------------------------------------------------------------------------------------------------------------------------------------------------------------------------------------------------------------------------------------------------------------------------------------------------------------------------------------------------------------------------------------------------------------------------------------------------------------------------------------------------------------------------------------------------------------------------------------------------------------------------|-------------------------------------------------------------------|--------------------------|
|                                                                                                                                                                                                                                                                                                                                                                                                                                                                                                                                                                                                                                                                                                                                                                                                                                                                                                                                                                                                                                                                                                                                                                                                                                                                                                                                                                                                                                                                                                                                                                                                                                                                                                                                                                                                                                                                                    | Total Rooms<br>Bedrooms<br>Baths Full<br>Baths Half<br>Year Built | 6<br>3<br>2<br>0<br>1977 |
| and the second sec | Type<br>Block Number                                              | Condo<br>4901            |
|                                                                                                                                                                                                                                                                                                                                                                                                                                                                                                                                                                                                                                                                                                                                                                                                                                                                                                                                                                                                                                                                                                                                                                                                                                                                                                                                                                                                                                                                                                                                                                                                                                                                                                                                                                                                                                                                                    | Block Number<br>Listing #<br>Taxes                                | 588063<br>5400.00        |