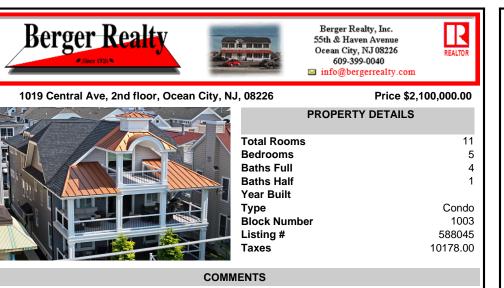

CONTACT

Scan to see Property page.

Ask for David P. Hadtke, Berger Realty Inc 109 E 55th St., Ocean City Call: 609-412-6592 Email to: dph@bergerrealty.com

| Berg                                     | er Realty                                                           | S55th<br>Ocea                                                                                     | rger Realty, Inc.<br>& Haven Avenue<br>an City, NJ 08226<br>609-399-0040<br>o@bergerrealty.com                                                          |
|------------------------------------------|---------------------------------------------------------------------|---------------------------------------------------------------------------------------------------|---------------------------------------------------------------------------------------------------------------------------------------------------------|
| 1019 Centra                              | al Ave, 2nd floor, Ocean City                                       | y, NJ, 08226                                                                                      | Price \$2,100,000.00                                                                                                                                    |
|                                          |                                                                     | PROI<br>Total Rooms<br>Bedrooms<br>Baths Full<br>Baths Half<br>Year Built<br>Type<br>Block Number | PERTY DETAILS<br>11<br>5<br>4<br>1<br>Condo<br>1003                                                                                                     |
|                                          |                                                                     | Listing #<br>Taxes                                                                                | 588045<br>10178.00                                                                                                                                      |
|                                          |                                                                     | OMMENTS                                                                                           | 10170.00                                                                                                                                                |
| front, rear, and                         | d top level. Tiled Shower/<br>water heater, Cambria Qu<br>s, PVC de | Tub in all Bathrooms,<br>artz kitchen counters,                                                   | iances, Enormous Decks in<br>Frame-less Shower Doors,<br>Subway tile back splash,                                                                       |
|                                          | PROPEI                                                              | RTY FEATURES                                                                                      |                                                                                                                                                         |
|                                          |                                                                     |                                                                                                   |                                                                                                                                                         |
| Exterior<br>Vinyl                        | ParkingGarage<br>One Car                                            | OtherRooms<br>Dining Area                                                                         | InteriorFeatures<br>Elevator<br>Fireplace(s)<br>Foyer<br>Hardwood Floors<br>Kitchen Center Island<br>Master Bath<br>Pets Allowed<br>Wall to Wall Carpet |
|                                          | 8 8                                                                 |                                                                                                   | Elevator<br>Fireplace(s)<br>Foyer<br>Hardwood Floors<br>Kitchen Center Island<br>Master Bath<br>Pets Allowed                                            |
| Vinyl<br>Heating                         | One Car<br>Cooling                                                  | Dining Area                                                                                       | Elevator<br>Fireplace(s)<br>Foyer<br>Hardwood Floors<br>Kitchen Center Island<br>Master Bath<br>Pets Allowed<br>Wall to Wall Carpet<br>Water            |
| Vinyl<br>Heating<br>Gas-Natural<br>Sewer | One Car<br>Cooling<br>Central                                       | Dining Area                                                                                       | Elevator<br>Fireplace(s)<br>Foyer<br>Hardwood Floors<br>Kitchen Center Island<br>Master Bath<br>Pets Allowed<br>Wall to Wall Carpet<br>Water            |