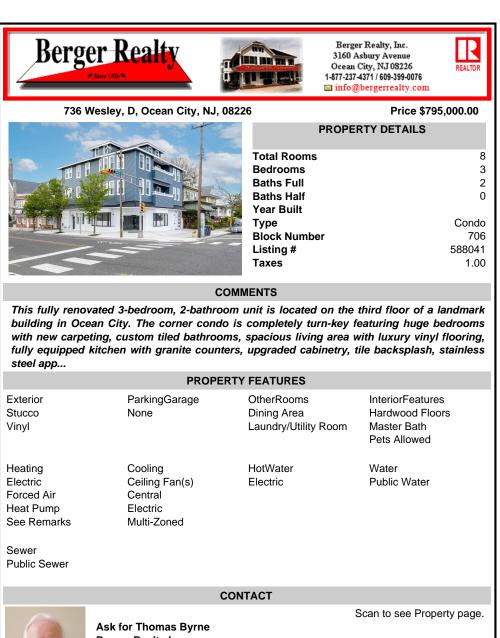

## COMMENTS

This fully renovated 3-bedroom, 2-bathroom unit is located on the third floor of a landmark building in Ocean City. The corner condo is completely turn-key featuring huge bedrooms with new carpeting, custom tiled bathrooms, spacious living area with luxury vinyl flooring, fully equipped kitchen with granite counters, upgraded cabinetry, tile backsplash, stainless steel app...