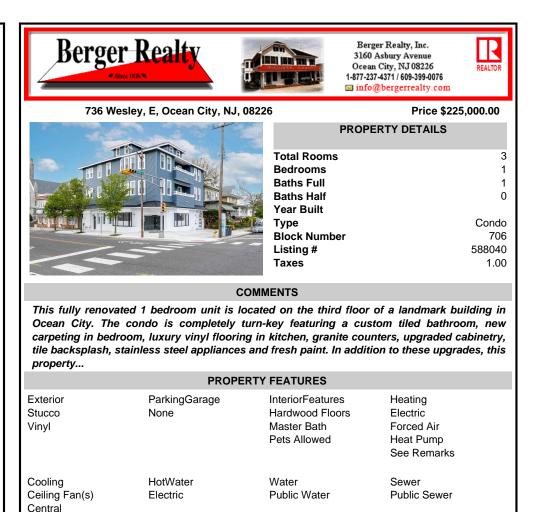

3160 Asbury Avenue Ocean City, NJ 08226 REALTO 1-877-237-4371 / 609-399-0076 info@bergerrealty.com

Price \$225,000.00

3

1

1

0

Condo

588040

706

1.00

Electric

Multi-Zoned

| PROPERTY DETAILS                                                                                                |
|-----------------------------------------------------------------------------------------------------------------|
| Total Rooms<br>Bedrooms<br>Baths Full<br>Baths Half<br>Year Built<br>Type<br>Block Number<br>Listing #<br>Taxes |

## COMMENTS

This fully renovated 1 bedroom unit is located on the third floor of a landmark building in Ocean City. The condo is completely turn-key featuring a custom tiled bathroom, new carpeting in bedroom, luxury vinyl flooring in kitchen, granite counters, upgraded cabinetry, tile backsplash, stainless steel appliances and fresh paint. In addition to these upgrades, this property ...

| PROPERTY FEATURES                                               |                       |                                                                    |                                                               |
|-----------------------------------------------------------------|-----------------------|--------------------------------------------------------------------|---------------------------------------------------------------|
| Exterior<br>Stucco<br>Vinyl                                     | ParkingGarage<br>None | InteriorFeatures<br>Hardwood Floors<br>Master Bath<br>Pets Allowed | Heating<br>Electric<br>Forced Air<br>Heat Pump<br>See Remarks |
| Cooling<br>Ceiling Fan(s)<br>Central<br>Electric<br>Multi-Zoned | HotWater<br>Electric  | Water<br>Public Water                                              | Sewer<br>Public Sewer                                         |