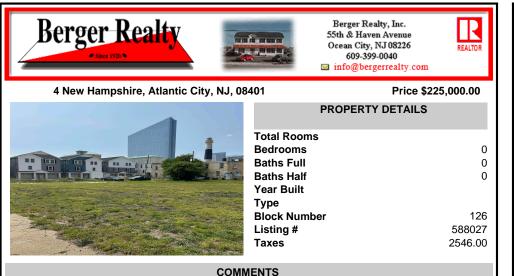

COMMENTS

This prime 3,750 square foot plot of land is located in the heart of Atlantic City, NJ, offering an exceptional opportunity for development in a vibrant and rapidly growing area. Situated just minutes from the famous Atlantic City Boardwalk, casinos, shopping, and dining, this lot is perfect for residential or mixed-use development. With easy access to major highways and p...

## COMMENTS

This prime 3,750 square foot plot of land is located in the heart of Atlantic City, NJ, offering an exceptional opportunity for development in a vibrant and rapidly growing area. Situated just minutes from the famous Atlantic City Boardwalk, casinos, shopping, and dining, this lot is perfect for residential or mixed-use development. With easy access to major highways and p...