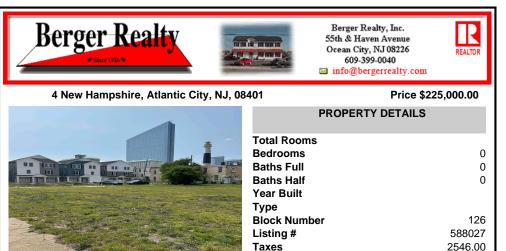

COMMENTS

This prime 3,750 square foot plot of land is located in the heart of Atlantic City, NJ, offering an exceptional opportunity for development in a vibrant and rapidly growing area. Situated just minutes from the famous Atlantic City Boardwalk, casinos, shopping, and dining, this lot is perfect for residential or mixed-use development. With easy access to major highways and p...

## COMMENTS

This prime 3,750 square foot plot of land is located in the heart of Atlantic City, NJ, offering an exceptional opportunity for development in a vibrant and rapidly growing area. Situated just minutes from the famous Atlantic City Boardwalk, casinos, shopping, and dining, this lot is perfect for residential or mixed-use development. With easy access to major highways and p...