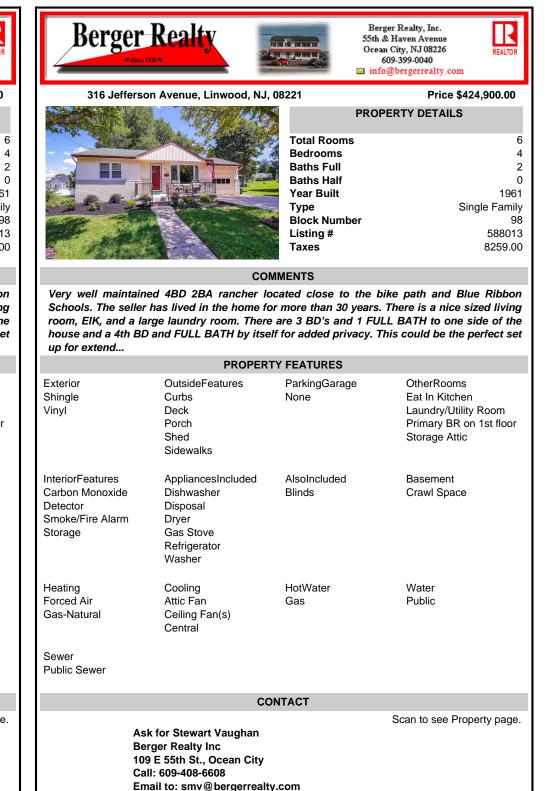

| up for extend                                                                  |                                                                                              |                        |                                                                                                  |                   |
|--------------------------------------------------------------------------------|----------------------------------------------------------------------------------------------|------------------------|--------------------------------------------------------------------------------------------------|-------------------|
|                                                                                | PROPER                                                                                       | TY FEATURES            |                                                                                                  |                   |
| Exterior<br>Shingle<br>Vinyl                                                   | OutsideFeatures<br>Curbs<br>Deck<br>Porch<br>Shed<br>Sidewalks                               | ParkingGarage<br>None  | OtherRooms<br>Eat In Kitchen<br>Laundry/Utility Room<br>Primary BR on 1st floor<br>Storage Attic | E<br>S<br>V       |
| InteriorFeatures<br>Carbon Monoxide<br>Detector<br>Smoke/Fire Alarm<br>Storage | AppliancesIncluded<br>Dishwasher<br>Disposal<br>Dryer<br>Gas Stove<br>Refrigerator<br>Washer | AlsoIncluded<br>Blinds | Basement<br>Crawl Space                                                                          | lr<br>C<br>S<br>S |
| Heating<br>Forced Air<br>Gas-Natural                                           | Cooling<br>Attic Fan<br>Ceiling Fan(s)<br>Central                                            | HotWater<br>Gas        | Water<br>Public                                                                                  | ⊦<br>F<br>G       |
| Sewer<br>Public Sewer                                                          |                                                                                              |                        |                                                                                                  | S<br>P            |
|                                                                                | cc                                                                                           | ONTACT                 |                                                                                                  |                   |
| Be<br>10                                                                       | k for Stewart Vaughan<br>rger Realty Inc<br>9 E 55th St., Ocean City<br>II: 609-408-6608     |                        | Scan to see Property page.                                                                       |                   |