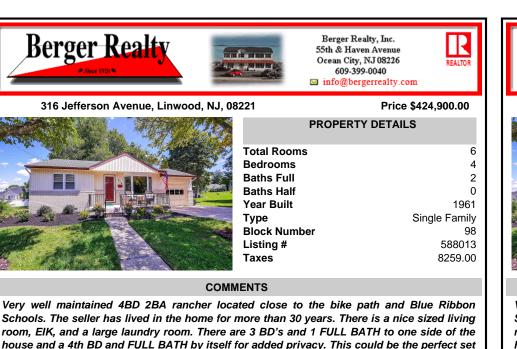

| up for extend                                                                  |                                                                                              |                        |                                                                                                  |                   |
|--------------------------------------------------------------------------------|----------------------------------------------------------------------------------------------|------------------------|--------------------------------------------------------------------------------------------------|-------------------|
|                                                                                | PROPER                                                                                       | TY FEATURES            |                                                                                                  |                   |
| Exterior<br>Shingle<br>Vinyl                                                   | OutsideFeatures<br>Curbs<br>Deck<br>Porch<br>Shed<br>Sidewalks                               | ParkingGarage<br>None  | OtherRooms<br>Eat In Kitchen<br>Laundry/Utility Room<br>Primary BR on 1st floor<br>Storage Attic | E<br>S<br>V       |
| InteriorFeatures<br>Carbon Monoxide<br>Detector<br>Smoke/Fire Alarm<br>Storage | AppliancesIncluded<br>Dishwasher<br>Disposal<br>Dryer<br>Gas Stove<br>Refrigerator<br>Washer | AlsoIncluded<br>Blinds | Basement<br>Crawl Space                                                                          | lr<br>C<br>S<br>S |
| Heating<br>Forced Air<br>Gas-Natural                                           | Cooling<br>Attic Fan<br>Ceiling Fan(s)<br>Central                                            | HotWater<br>Gas        | Water<br>Public                                                                                  | ⊦<br>F<br>G       |
| Sewer<br>Public Sewer                                                          |                                                                                              |                        |                                                                                                  | S<br>P            |
|                                                                                | cc                                                                                           | ONTACT                 |                                                                                                  |                   |
| Be<br>10                                                                       | k for Stewart Vaughan<br>rger Realty Inc<br>9 E 55th St., Ocean City<br>II: 609-408-6608     |                        | Scan to see Property page.                                                                       |                   |