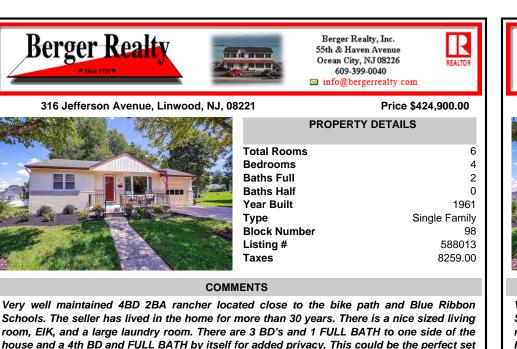

| up for extend                                                                  | for extend                                                                                                              |                        |                                                                                                  |                                                                  |
|--------------------------------------------------------------------------------|-------------------------------------------------------------------------------------------------------------------------|------------------------|--------------------------------------------------------------------------------------------------|------------------------------------------------------------------|
|                                                                                | PROPER                                                                                                                  | TY FEATURES            |                                                                                                  |                                                                  |
| Exterior<br>Shingle<br>Vinyl                                                   | OutsideFeatures<br>Curbs<br>Deck<br>Porch<br>Shed<br>Sidewalks                                                          | ParkingGarage<br>None  | OtherRooms<br>Eat In Kitchen<br>Laundry/Utility Room<br>Primary BR on 1st floor<br>Storage Attic | Exterior<br>Shingle<br>Vinyl                                     |
| InteriorFeatures<br>Carbon Monoxide<br>Detector<br>Smoke/Fire Alarm<br>Storage | AppliancesIncluded<br>Dishwasher<br>Disposal<br>Dryer<br>Gas Stove<br>Refrigerator<br>Washer                            | AlsoIncluded<br>Blinds | Basement<br>Crawl Space                                                                          | InteriorFeatu<br>Carbon Mor<br>Detector<br>Smoke/Fire<br>Storage |
| Heating<br>Forced Air<br>Gas-Natural                                           | Cooling<br>Attic Fan<br>Ceiling Fan(s)<br>Central                                                                       | HotWater<br>Gas        | Water<br>Public                                                                                  | Heating<br>Forced Air<br>Gas-Natural                             |
| Sewer<br>Public Sewer                                                          |                                                                                                                         |                        |                                                                                                  | Sewer<br>Public Sewe                                             |
|                                                                                | cc                                                                                                                      | DNTACT                 |                                                                                                  |                                                                  |
| Be<br>10<br>Ca                                                                 | sk for Lori McCloskey<br>erger Realty Inc<br>9 E 55th St., Ocean City<br>all: 609-214-3078<br>nail to: Iam@bergerrealty | /.com                  | Scan to see Property page.                                                                       |                                                                  |