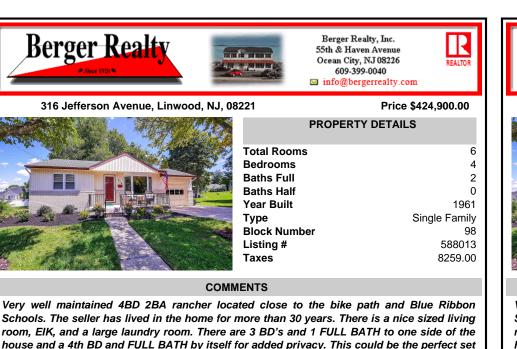

| up for extend                                                                  |                                                                                                                          |                        |                                                                                                  | up for exte                                                        |
|--------------------------------------------------------------------------------|--------------------------------------------------------------------------------------------------------------------------|------------------------|--------------------------------------------------------------------------------------------------|--------------------------------------------------------------------|
| PROPERTY FEATURES                                                              |                                                                                                                          |                        |                                                                                                  |                                                                    |
| Exterior<br>Shingle<br>Vinyl                                                   | OutsideFeatures<br>Curbs<br>Deck<br>Porch<br>Shed<br>Sidewalks                                                           | ParkingGarage<br>None  | OtherRooms<br>Eat In Kitchen<br>Laundry/Utility Room<br>Primary BR on 1st floor<br>Storage Attic | Exterior<br>Shingle<br>Vinyl                                       |
| InteriorFeatures<br>Carbon Monoxide<br>Detector<br>Smoke/Fire Alarm<br>Storage | AppliancesIncluded<br>Dishwasher<br>Disposal<br>Dryer<br>Gas Stove<br>Refrigerator<br>Washer                             | AlsoIncluded<br>Blinds | Basement<br>Crawl Space                                                                          | InteriorFeatu<br>Carbon Mon<br>Detector<br>Smoke/Fire A<br>Storage |
| Heating<br>Forced Air<br>Gas-Natural                                           | Cooling<br>Attic Fan<br>Ceiling Fan(s)<br>Central                                                                        | HotWater<br>Gas        | Water<br>Public                                                                                  | Heating<br>Forced Air<br>Gas-Natural                               |
| Sewer<br>Public Sewer                                                          |                                                                                                                          |                        |                                                                                                  | Sewer<br>Public Sewe                                               |
|                                                                                | cc                                                                                                                       | DNTACT                 |                                                                                                  |                                                                    |
| Be<br>10<br>Ca                                                                 | sk for Kathy Errickson<br>erger Realty Inc<br>9 E 55th St., Ocean City<br>Ill: 609-381-9232<br>nail to: kae@bergerrealty | v.com                  | Scan to see Property page.                                                                       |                                                                    |