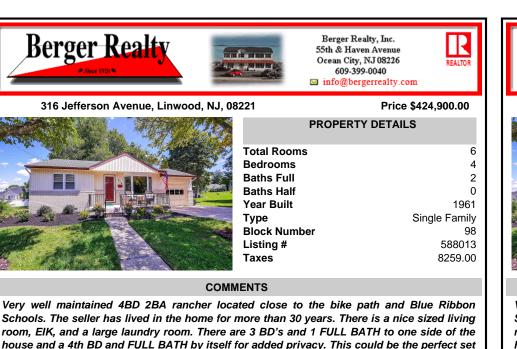

| up for extend                                                                  |                                                                                                                      |                        |                                                                                                  | up for ext                                                    |
|--------------------------------------------------------------------------------|----------------------------------------------------------------------------------------------------------------------|------------------------|--------------------------------------------------------------------------------------------------|---------------------------------------------------------------|
|                                                                                | PROPER                                                                                                               | TY FEATURES            |                                                                                                  |                                                               |
| Exterior<br>Shingle<br>Vinyl                                                   | OutsideFeatures<br>Curbs<br>Deck<br>Porch<br>Shed<br>Sidewalks                                                       | ParkingGarage<br>None  | OtherRooms<br>Eat In Kitchen<br>Laundry/Utility Room<br>Primary BR on 1st floor<br>Storage Attic | Exterior<br>Shingle<br>Vinyl                                  |
| InteriorFeatures<br>Carbon Monoxide<br>Detector<br>Smoke/Fire Alarm<br>Storage | AppliancesIncluded<br>Dishwasher<br>Disposal<br>Dryer<br>Gas Stove<br>Refrigerator<br>Washer                         | AlsoIncluded<br>Blinds | Basement<br>Crawl Space                                                                          | InteriorFea<br>Carbon Mo<br>Detector<br>Smoke/Fire<br>Storage |
| Heating<br>Forced Air<br>Gas-Natural                                           | Cooling<br>Attic Fan<br>Ceiling Fan(s)<br>Central                                                                    | HotWater<br>Gas        | Water<br>Public                                                                                  | Heating<br>Forced Air<br>Gas-Natura                           |
| Sewer<br>Public Sewer                                                          |                                                                                                                      |                        |                                                                                                  | Sewer<br>Public Sew                                           |
|                                                                                | cc                                                                                                                   | NTACT                  |                                                                                                  |                                                               |
| Be<br>10<br>Ca                                                                 | k for Brent Kolmer<br>erger Realty Inc<br>9 E 55th St., Ocean City<br>III: 609-287-2888<br>nail to: bak@bergerrealty | v.com                  | Scan to see Property page.                                                                       |                                                               |