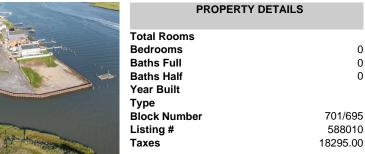

#### 1660 & 1700 W Riverside Drive, Atlantic City, NJ, 08401

Price \$1,500,000.00

|                                                                                                                                                                                                                                                                                                                                                                                                                                                                                                                                                                                                                                                                                                                                                                                                                                                                                                                                                                                                                                                                                                                                                                                                                                                                                                                                                                                                                                                                                                                                                                                                                                                                                                                                                                                                                                                                                    | PROPERTY DETAILS      |  |
|------------------------------------------------------------------------------------------------------------------------------------------------------------------------------------------------------------------------------------------------------------------------------------------------------------------------------------------------------------------------------------------------------------------------------------------------------------------------------------------------------------------------------------------------------------------------------------------------------------------------------------------------------------------------------------------------------------------------------------------------------------------------------------------------------------------------------------------------------------------------------------------------------------------------------------------------------------------------------------------------------------------------------------------------------------------------------------------------------------------------------------------------------------------------------------------------------------------------------------------------------------------------------------------------------------------------------------------------------------------------------------------------------------------------------------------------------------------------------------------------------------------------------------------------------------------------------------------------------------------------------------------------------------------------------------------------------------------------------------------------------------------------------------------------------------------------------------------------------------------------------------|-----------------------|--|
|                                                                                                                                                                                                                                                                                                                                                                                                                                                                                                                                                                                                                                                                                                                                                                                                                                                                                                                                                                                                                                                                                                                                                                                                                                                                                                                                                                                                                                                                                                                                                                                                                                                                                                                                                                                                                                                                                    | Total Rooms           |  |
| and the second sec | Bedrooms 0            |  |
|                                                                                                                                                                                                                                                                                                                                                                                                                                                                                                                                                                                                                                                                                                                                                                                                                                                                                                                                                                                                                                                                                                                                                                                                                                                                                                                                                                                                                                                                                                                                                                                                                                                                                                                                                                                                                                                                                    | Baths Full 0          |  |
|                                                                                                                                                                                                                                                                                                                                                                                                                                                                                                                                                                                                                                                                                                                                                                                                                                                                                                                                                                                                                                                                                                                                                                                                                                                                                                                                                                                                                                                                                                                                                                                                                                                                                                                                                                                                                                                                                    | Baths Half 0          |  |
|                                                                                                                                                                                                                                                                                                                                                                                                                                                                                                                                                                                                                                                                                                                                                                                                                                                                                                                                                                                                                                                                                                                                                                                                                                                                                                                                                                                                                                                                                                                                                                                                                                                                                                                                                                                                                                                                                    | Year Built            |  |
|                                                                                                                                                                                                                                                                                                                                                                                                                                                                                                                                                                                                                                                                                                                                                                                                                                                                                                                                                                                                                                                                                                                                                                                                                                                                                                                                                                                                                                                                                                                                                                                                                                                                                                                                                                                                                                                                                    | Туре                  |  |
|                                                                                                                                                                                                                                                                                                                                                                                                                                                                                                                                                                                                                                                                                                                                                                                                                                                                                                                                                                                                                                                                                                                                                                                                                                                                                                                                                                                                                                                                                                                                                                                                                                                                                                                                                                                                                                                                                    | Block Number 701/695  |  |
|                                                                                                                                                                                                                                                                                                                                                                                                                                                                                                                                                                                                                                                                                                                                                                                                                                                                                                                                                                                                                                                                                                                                                                                                                                                                                                                                                                                                                                                                                                                                                                                                                                                                                                                                                                                                                                                                                    | Listing # 588010      |  |
| A REAL REAL REAL REAL REAL REAL REAL REA                                                                                                                                                                                                                                                                                                                                                                                                                                                                                                                                                                                                                                                                                                                                                                                                                                                                                                                                                                                                                                                                                                                                                                                                                                                                                                                                                                                                                                                                                                                                                                                                                                                                                                                                                                                                                                           | <b>Taxes</b> 18295.00 |  |