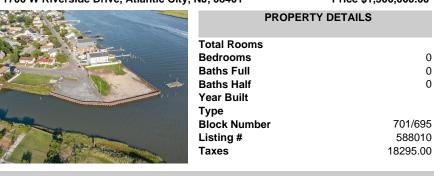

1660 & 1700 W Riverside Drive, Atlantic City, NJ, 08401

| PR                      |
|-------------------------|
| Total Rooms<br>Bedrooms |
| Baths Full              |
| Baths Half              |
| Year Built<br>Type      |
| Block Number            |
| Listing #               |
| Taxes                   |

Price \$1,500,000.00 **ROPERTY DETAILS** 0 0 0 701/695 588010 18295.00

Berger Realty, Inc.

3160 Asbury Avenue

Ocean City, NJ 08226

1-877-237-4371 / 609-399-0076

info@bergerrealty.com

REALTOR