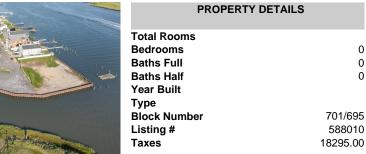

#### 1660 & 1700 W Riverside Drive, Atlantic City, NJ, 08401

Price \$1,500,000.00

| PROPERTY DETAILS                                                  |                            |
|-------------------------------------------------------------------|----------------------------|
| Total Rooms<br>Bedrooms<br>Baths Full<br>Baths Half<br>Year Built | 0<br>0<br>0                |
| Listing #                                                         | 01/695<br>588010<br>295.00 |