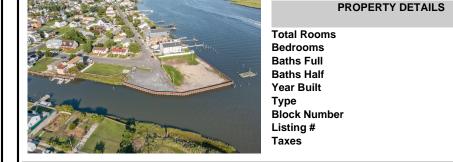

1660 & 1700 W Riverside Drive, Atlantic City, NJ, 08401

|          | PROPERTY DETAILS        |
|----------|-------------------------|
|          | Total Rooms<br>Bedrooms |
|          | Bedrooms<br>Baths Full  |
|          | Baths Half              |
|          | Year Built              |
| Sec. and | Туре                    |
|          | Block Number            |
|          | Listing #               |
|          | Taxes                   |

0

701/695

588010

18295.00

Price \$1,500,000.00