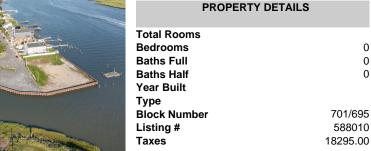

### COMMENTS

VACANT LAND available for your next project! Two large pieces of waterfront property primed for development - imagine the possibilities! Once home of the famous Old Waterway Inn, this site has been cleared and is being offered as is. Any proposed project is subject to necessary approvals ....

## COMMENTS

VACANT LAND available for your next project! Two large pieces of waterfront property primed for development - imagine the possibilities! Once home of the famous Old Waterway Inn, this site has been cleared and is being offered as is. Any proposed project is subject to necessary approvals ....