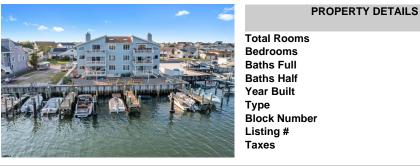

**PROPERTY DETAILS** 

1988

Condo 7004

588006 6895.00

#### Price \$749,999.00

| A |        |
|---|--------|
|   | 1<br>E |
|   | E      |
|   | ר<br>ר |
|   | E      |
|   | 1      |

| 6       |
|---------|
| 2       |
| 1       |
| 1       |
| 1988    |
| Condo   |
| 7004    |
| 588006  |
| 6895.00 |
|         |