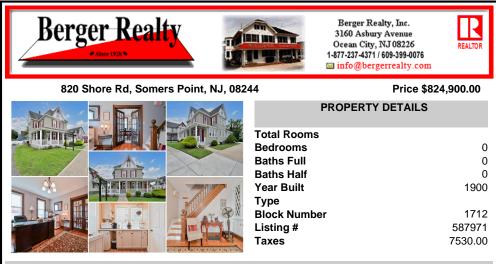

| PROPERTY DETAILS     |
|----------------------|
| Total Rooms          |
| Bedrooms 0           |
| Baths Full 0         |
| Baths Half 0         |
| Year Built 1900      |
| Туре                 |
| Block Number 1712    |
| Listing # 587971     |
| <b>Taxes</b> 7530.00 |
|                      |