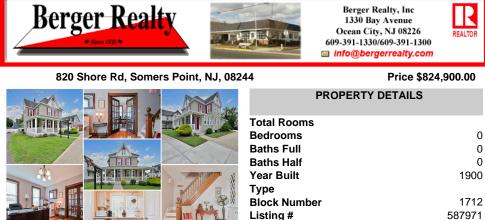

## COMMENTS

ZONED HVC (Historic Village Commercial). Discover the perfect blend of history and modern living in this unique property, originally built as a duplex and meticulously maintained by the current owner for over 30 years. This versatile property was previously approved by the city for use as two separate condominiums but has since been thoughtfully restored to its original du...

| PROPERTY FEATURES     |                        |                                      |                    |  |  |
|-----------------------|------------------------|--------------------------------------|--------------------|--|--|
| ParkingGarage<br>None | Basement<br>Unfinished | Heating<br>Forced Air<br>Gas-Natural | Cooling<br>Central |  |  |
| HotWater<br>Gas       | Water<br>Public        | Sewer<br>Public Sewer                |                    |  |  |