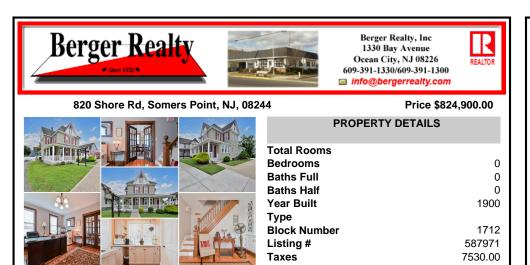

## COMMENTS

Taxes

ZONED HVC (Historic Village Commercial). Discover the perfect blend of history and modern living in this unique property, originally built as a duplex and meticulously maintained by the current owner for over 30 years. This versatile property was previously approved by the city for use as two separate condominiums but has since been thoughtfully restored to its original du...

| PROPERTY FEATURES     |                        |                                      |                    |  |  |
|-----------------------|------------------------|--------------------------------------|--------------------|--|--|
| ParkingGarage<br>None | Basement<br>Unfinished | Heating<br>Forced Air<br>Gas-Natural | Cooling<br>Central |  |  |
| HotWater<br>Gas       | Water<br>Public        | Sewer<br>Public Sewer                |                    |  |  |