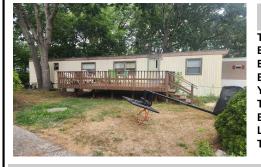

2501 Tilton Rd, Egg Harbor Township, NJ, 08234

|                                                                                                               | ⊠ info@bergerrealty.com             |
|---------------------------------------------------------------------------------------------------------------|-------------------------------------|
| 8234                                                                                                          | Price \$25,500.00                   |
|                                                                                                               | PROPERTY DETAILS                    |
| Fotal Rooms<br>Bedrooms<br>Baths Full<br>Baths Half<br>Year Built<br>Fype<br>Block Numb<br>Listing #<br>Faxes | 2<br>1<br>0<br>Mobile Home w/o Land |

## COMMENTS

This 2 bedroom 1 nice size bath living room, eat in kitchen, off street parking, gas heat central air. This unit needs a little work and updated to make a cozy home. This si Strictly a AS IS purchase. Buyer is responsible for any necessary ALL certs or permits needed . Also all potiential buyers have to be approved thru the association....