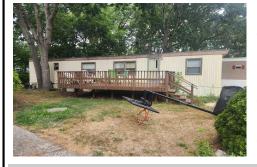

2501 Tilton Rd, Egg Harbor Township, NJ, 08234

|                                                          | <b>0</b>                              |
|----------------------------------------------------------|---------------------------------------|
| 08234                                                    | Price \$25,500.00                     |
| PROPERT                                                  | TY DETAILS                            |
| Total Rooms<br>Bedrooms<br>Baths Full<br>Baths Half      | 5<br>2<br>1<br>0                      |
| Year Built<br>Type<br>Block Number<br>Listing #<br>Taxes | Mobile Home w/o Land<br>406<br>587969 |

## COMMENTS

This 2 bedroom 1 nice size bath living room, eat in kitchen, off street parking, gas heat central air. This unit needs a little work and updated to make a cozy home. This si Strictly a AS IS purchase. Buyer is responsible for any necessary ALL certs or permits needed . Also all potiential buyers have to be approved thru the association....