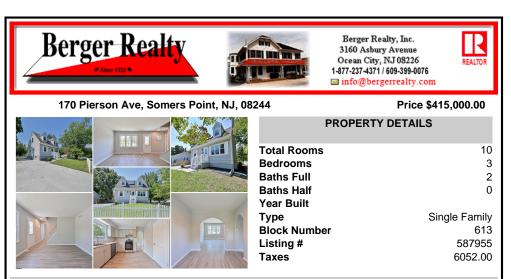

## COMMENTS

Welcome to your dream home in the heart of Somers Point, NJ! This beautifully remodeled Cape Cod-style residence is a perfect blend of classic charm and modern amenities. Priced at \$415,000, this 3-bedroom with 2-bathroom home offers an inviting and comfortable living experience. This Cape Cod home is conveniently located close to local shops, restaurants, and the bay, off...

| PROPERTY FEATURES  |                       |                                                              |                        |  |  |
|--------------------|-----------------------|--------------------------------------------------------------|------------------------|--|--|
| Exterior<br>Vinyl  | ParkingGarage<br>None | Basement<br>6 Ft. or More Head<br>Room<br>Finished<br>Heated | Heating<br>Gas-Natural |  |  |
| Cooling<br>Central | HotWater<br>Gas       | Water<br>Public                                              | Sewer<br>Public Sewer  |  |  |