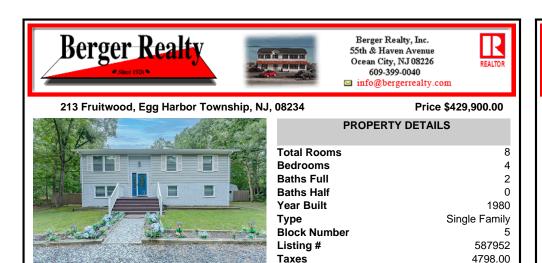

## COMMENTS

Welcome to your perfect family home! This beautifully renovated 4-bedroom, 2-bathroom single-family home is on a quiet street in a great neighborhood, offering the ideal setting for a larger family. 4 spacious bedrooms, including a separate den that could be walled off as an additional bedroom or office, 2 modern fully tiled bathrooms, there's room for everyone and every...

|                                                                                                         | PROPER                                                                                                      | TY FEATURES           |                                                                                                                                                          |  |  |  |
|---------------------------------------------------------------------------------------------------------|-------------------------------------------------------------------------------------------------------------|-----------------------|----------------------------------------------------------------------------------------------------------------------------------------------------------|--|--|--|
| Exterior<br>Concrete<br>Vinyl                                                                           | OutsideFeatures<br>Deck<br>Fenced Yard<br>Porch<br>Shed                                                     | ParkingGarage<br>None | OtherRooms<br>Breakfast Nook<br>Den/TV Room<br>Dining Area<br>Eat In Kitchen<br>Great Room<br>Laundry/Utility Room<br>Recreation/Family<br>Storage Attic |  |  |  |
| InteriorFeatures<br>Carbon Monoxide<br>Detector<br>Kitchen Center Island<br>Smoke/Fire Alarm<br>Storage | AppliancesIncluded<br>Dishwasher<br>Dryer<br>Electric Stove<br>Refrigerator<br>Self Cleaning Oven<br>Washer | Basement<br>Slab      | Heating<br>Electric<br>Multi-Zoned<br>Space/Wall/Floor                                                                                                   |  |  |  |
| Cooling<br>Electric<br>Multi-Zoned<br>Wall Units                                                        | HotWater<br>Electric                                                                                        | Water<br>Private      | Sewer<br>Private                                                                                                                                         |  |  |  |
| CONTACT                                                                                                 |                                                                                                             |                       |                                                                                                                                                          |  |  |  |
| Ask<br>Berg<br>109                                                                                      | Scan to see Property page.                                                                                  |                       |                                                                                                                                                          |  |  |  |