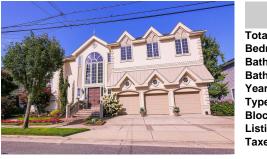

429 Pembroke, Margate, NJ, 08402

| 2 | Price \$7,200,000.00 |               |  |  |  |
|---|----------------------|---------------|--|--|--|
|   | PROPERTY DETAILS     |               |  |  |  |
|   |                      |               |  |  |  |
|   | Total Rooms          | 14            |  |  |  |
|   | Bedrooms             | 4             |  |  |  |
|   | Baths Full           | 3             |  |  |  |
|   | Baths Half           | 1             |  |  |  |
|   | Year Built           | 1999          |  |  |  |
|   | Туре                 | Single Family |  |  |  |
|   | Block Number         | 616           |  |  |  |
|   | Listing #            | 587936        |  |  |  |
|   | Taxes                | 32420.00      |  |  |  |

## Price \$7,200,000.00

| 1      |
|--------|
| E      |
| E<br>Y |
| T<br>E |
| L      |

| Total Rooms  | 14            |
|--------------|---------------|
| Bedrooms     | 4             |
| Baths Full   | 3             |
| Baths Half   | 1             |
| Year Built   | 1999          |
| Гуре         | Single Family |
| Block Number | 616           |
| Listing #    | 587936        |
| Taxes        | 32420.00      |
|              |               |

PROPERTY DETAILS