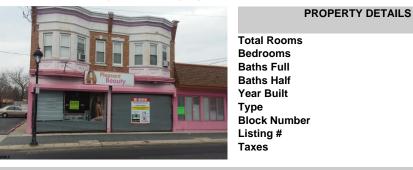

0

123

587933

17062.00

Price \$650,000.00

85-91 Main, Pleasantville, NJ, 08232

# COMMENTS

New BEST DEAL & PRICE NOW ON THIS MIXED-USE CORNER LOCATION !! Interest Rates are Down!! Great Investment Rental & Commercial Opportunity. Boasting 4-6 UNITS. Former Usages: Retail Beauty Supply, Retail Jewelry/Accessories, Corner (Dine-In/Take-Out) Restaurant. TWO 3 Bedroom Apartments ~rentals in area \$2300 monthly; All have separate Utility meters. A new Roof in 2009. ...

### 85-91 Main, Pleasantville, NJ, 08232

#### Price \$650,000.00

|       | PROPERTY DETAILS                                                                                                                 |  |
|-------|----------------------------------------------------------------------------------------------------------------------------------|--|
| Pesan | Total Rooms Bedrooms 0 Baths Full 0 Baths Half 0                                                                                 |  |
|       | Year Built           Type           Block Number         123           Listing #         587933           Taxes         17062.00 |  |